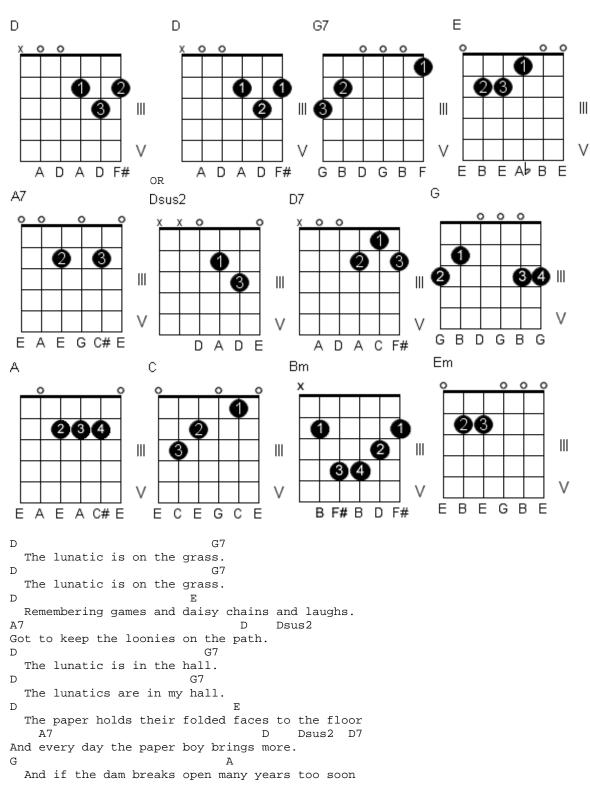

Brain Damage - Pink Floyd

Tempo: 132 BPM

Strumming Pattern: DDD, DU

```
And if there is no room upon the hill
 And if your head explodes with dark forebodings too
                       G Bm Em A
I'll see you on the dark side of the moon.
 The lunatic is in my head.
                            (laughter)
 The lunatic is in my head
You raise the blade, you make the change
                D Dsus2
You rearrange me 'till I'm sane.
 You lock the door
And throw away the key
                             D Dsus2 D7
A7
There's someone in my head but it's not me.
                    A
And if the cloud bursts, thunder in your ear
 You shout and no one seems to hear.
And if the band you're in starts playing different tunes
 С
                         G Bm Em A
I'll see you on the dark side of the moon.
```