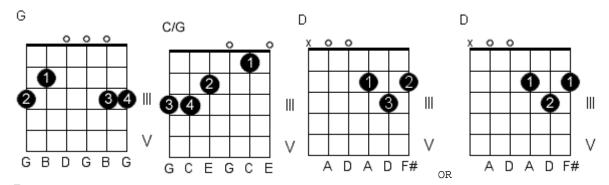

Mother - Pink Floyd

Tempo: NA

Strumming Pattern: DDD, DU, UD DD, \*dd, dd, du\* D, DDU, DDD, DU

Note: Above is the overall strumming pattern. When you reach the pattern with the asterisk this is the C/G chord found at the end. Play it as you see it, and then when you reach the G chord (noted as an upper case D) you will then play that pattern. That's the easiest way to play this song and stay in time. The rest of the song follows this pattern or is even easier.

## Example:

DDD, DU, UD DD, \*dd, dd, du\* D, DDU, DDD, DU G C/G G "Mother do you think they'll drop the bomb.....?"

C/G Mother, do you think they'll drop the bomb? C/G Mother, do you think they'll like this song? Mother, do you think they'll try to break my balls? C/G Ooh ah, Mother, should I build the wall? C/G G Mother, should I run for president? C/G G Mother, should I trust the government? Mama, will they put me in the firing line? D C/G G Ooh ah, is it just a waste of time? Hush now baby, baby, don't you cry.